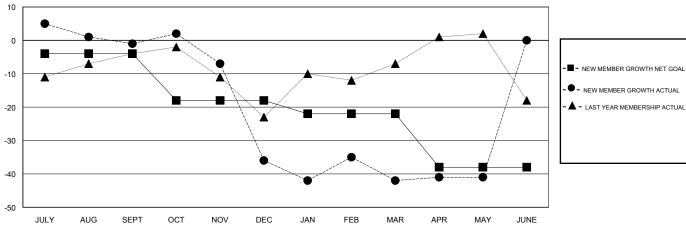

## GOALS AND ACTUAL MEMBERS CUMULATIVE

| DROPPED CLUBS: 1 |          | 30 CLUBS OF 42 ADDED 1 OR MORE<br>NEW MEMBERS | GENDER DISTRIBUTION  MALE 1,023 (71.34%) |              |     |
|------------------|----------|-----------------------------------------------|------------------------------------------|--------------|-----|
| DROPPED MEMBERS  |          |                                               | FEMALE                                   | 411 (28.66%) |     |
| DECEASED         | 21<br>11 | CLICK HERE FOR CUMULATIVE MEMBERSHIP DATA     | TOTAL FAMILY UNIT MEMBERS                |              | 239 |
| OTHER            | 105      |                                               | FAMILY MEMBERS PAYING HALF 12 DUES       |              | 122 |
| TOTAL            | 137      |                                               |                                          |              |     |